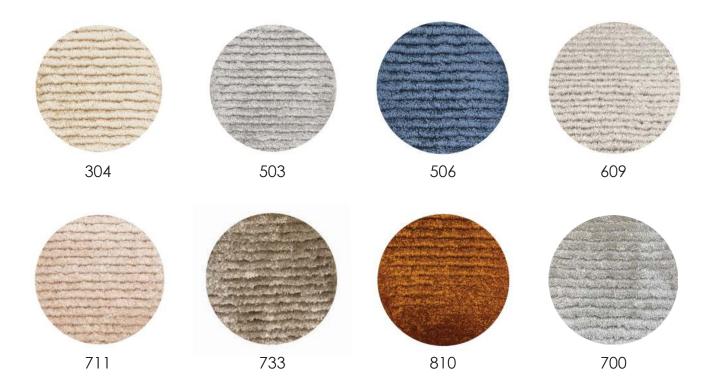

The glossy lyocell yarns in combination with the strong wool structure are velvety soft and give your interior a luxurious look. The fibers create an exceptionally smooth and silky surface. The collection Shadow 2.0 consists of 8 colors, but is available in over 60 colors. Check our lyocell colors online or select a pom out of the lyocell pom box.

## collection colors:

**Use** - Can be used for residential or commercial projects. Custom and set sizes available. Enquiries - please phone +64 9 302 2499 or email sales@artisancollective.co.nz