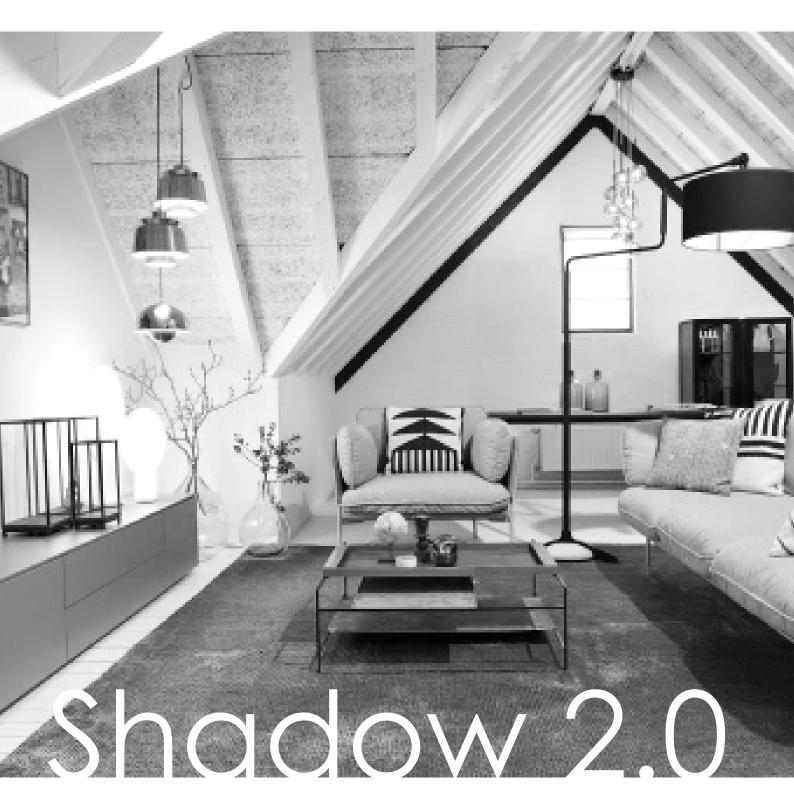

total height ca. 18 mm

made in Portugal

As a renewed version of our well known Shadow collection, we present Shadow 2.0 to you. Looking for a handtuffed carpet with a shiny luxurious look and feel? This collection will create a unique atmosphere to your interior, providing the finishing touch to the decoration of your home!

## Shadow 2.0