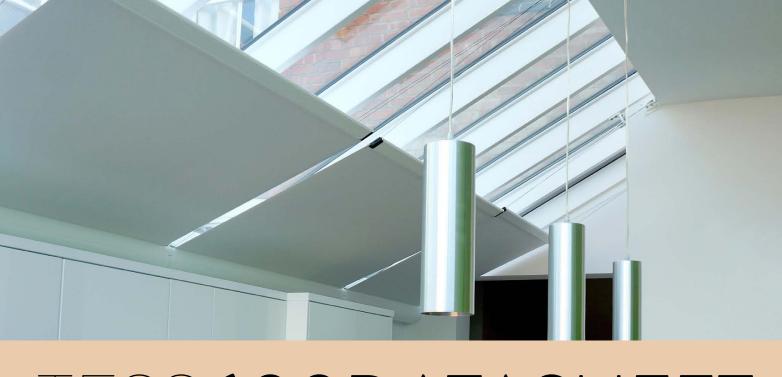

## TESS600DATASHEET

COMPACT UNGUIDED TENSION SYSTEM

## Stylish solution for smaller spaces. Flat or sloped.

The compact headbox makes it easy to design into the glazing surround for near invisibility when retracted. Unlimited colour finishes and a wide range of fabrics make it suitable for any project. The single barrel mechanism keeps the fabric constantly under tension and produces a smooth, quiet travel.