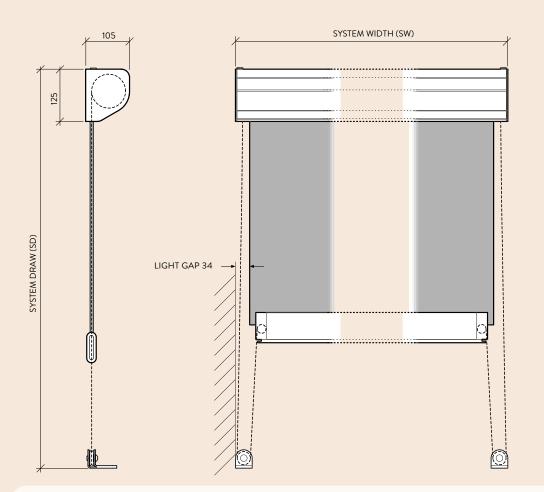

## **KEYFACTS**

| Typical use          | Flat or sloped glazing |
|----------------------|------------------------|
| Shape                | Rectangular            |
| Running direction    | Any                    |
| Guides               | None                   |
| Width                | 650 mm - 3000 mm       |
| Draw                 | ≤3000 mm               |
| Fabric area          | ≤9 m²                  |
| Brackets             | Aluminium              |
| Relieving rollers    | Aluminium              |
| Finish               | RAL Powder coat        |
| Installation options | Top, back              |