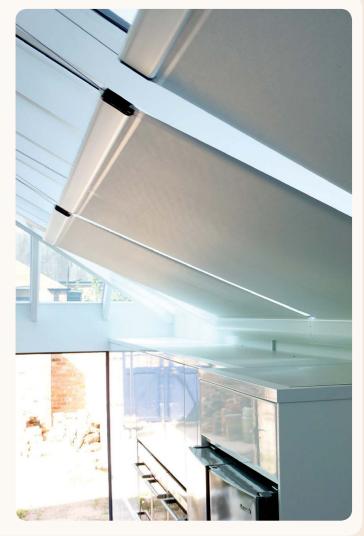

## Stylish solution for smaller spaces. Flat or sloped.

The compact headbox makes it easy to design into the glazing surround for near invisibility when retracted. Unlimited colour finishes and a wide range of fabrics make it suitable for any project. The single barrel mechanism keeps the fabric constantly under tension and produces a smooth, quiet travel.