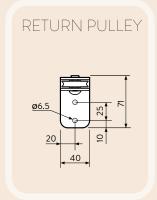

## **KEYFACTS**

| Typical use          | Flat or sloped glazing |
|----------------------|------------------------|
| Shape                | Rectangular            |
| Running direction    | Any                    |
| Guides               | None                   |
| Width                | 650 mm - 3000 mm       |
| Draw                 | ≤3000 mm               |
| Fabric area          | ≤9 m²                  |
| Brackets             | Aluminium              |
| Relieving rollers    | Aluminium              |
| Finish               | RAL Powder coat        |
| Installation options | Top, back              |