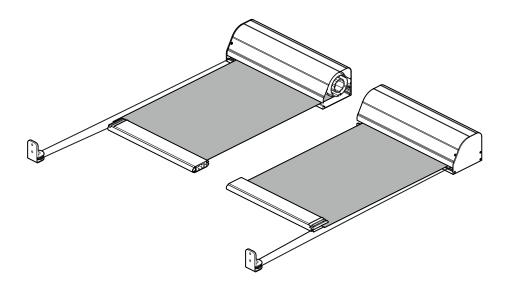

## Stylish solution for smaller spaces. Flat or sloped.

The compact headbox makes it easy to design into the glazing surround for near invisibility when retracted. Unlimited colour finishes and a wide range of fabrics make it suitable for any project. The single barrel mechanism keeps the fabric constantly under tension and produces a smooth, quiet travel.

- Compact single barrel system
- Ultra-quiet motor
- · Discrete design